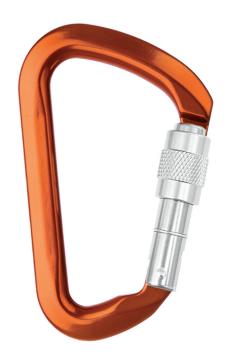

## ALTUS K'biner alu offset, s.gate

CKA2

## Standard screwgate karabiner - commonly used when weight is an issue, in rope access or tower climbing

## Features:

- Aluminium alloy
- Anodised
- Screwgate
- Gate opening: 22mm
- Overall size: L 112mm, W 72mm, Ø 13mm
- Offset 'D'

Aluminium alloy for reduced weight.

Anodised for corrosion protection.

Offset D-shaped with screwgate closure.

Hook free gate to minimise snagging.

Major axis - Gate open 8kN Minor axis 10kN Major axis 28kN

Also available alternative gate types:

CKA3 - Triple Action

## Specifications:

NB: specifications and colour may change without notice.

Size: L 112mm, W 72mm, Ø 13mm

EN Test Mass: n/a

Loading: 28kN major axis, 10kN minor axis, 8kN major axis - gate open

Conformity: EN362:2004/B